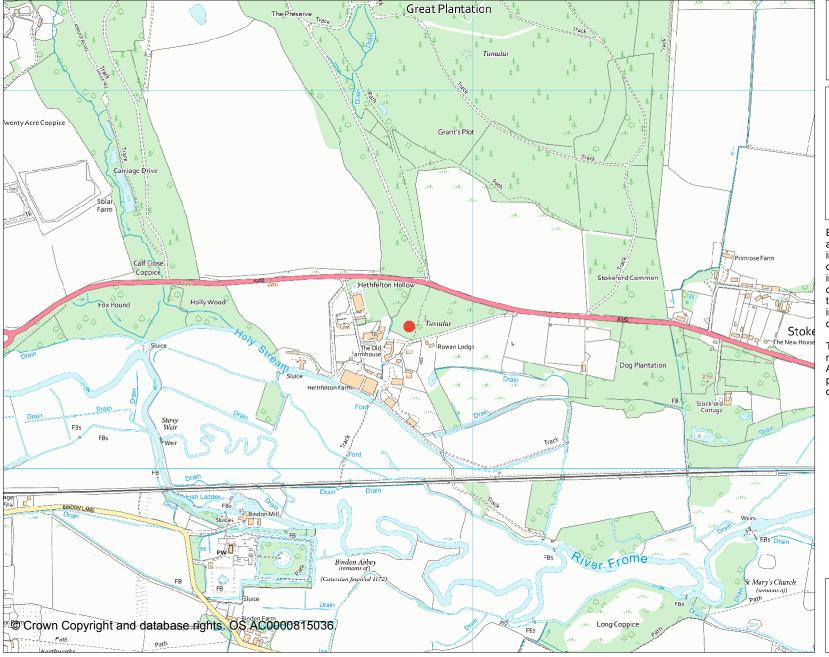

This is an A4 sized map and should be printed full size at A4 with no page scaling set.

Name: Bowl barrow 60m north east of Hethfelton Farm

Heritage Category:

Scheduling

1018192

List Entry No :

County:

District: Dorset

Parish: East Stoke

Each official record of a scheduled monument contains a map. New entries on the schedule from 1988 onwards include a digitally created map which forms part of the official record. For entries created in the years up to and including 1987 a hand-drawn map forms part of the official record. The map here has been translated from the official map and that process may have introduced inaccuracies. Copies of maps that form part of the official record can be obtained from Historic England.

This map was delivered electronically and when printed may not be to scale and may be subject to distortions. All maps and grid references are for identification purposes only and must be read in conjunction with other information in the record.

**List Entry NGR:** SY 85831 87377

**Map Scale:** 1:10000

Print Date: 17 May 2025